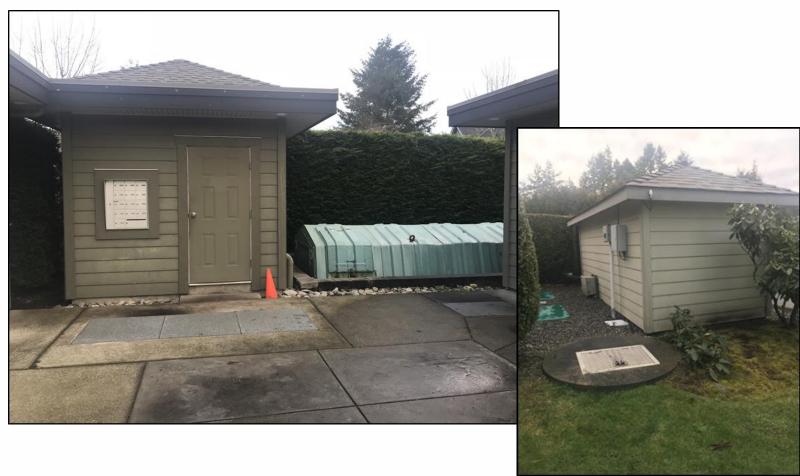

# Work Plan Accomplishments/Priorities

- 2020 multiple emergency repairs
  - outfall
  - RBC
- 2021 estimated capital expenditures of \$187,106 for construction of EST conversion